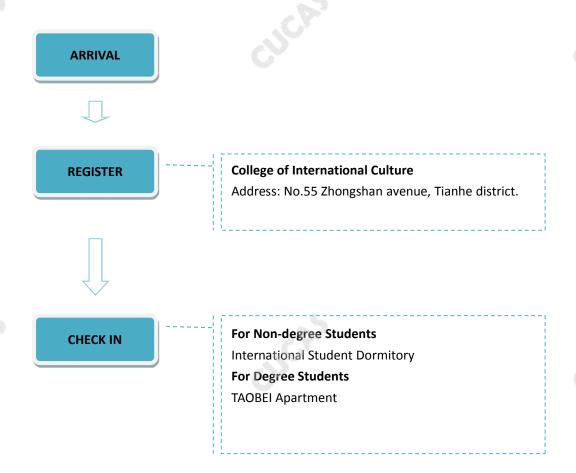

# **South China Normal University**

#### CHECK IN INFORMATION

DATE/PERIOD: Registration dates indicated on the admission notice

- Check in before the registration date/period? Allowed
- 24 hrs on duty? Yes

### **■ AFTER ARRIVAL**



#### OTHER REMINDERS

#### **Temporary Residence**

Students live off campus must get a Registration Form of Temporary Residence within 24 hours at the local police station, but if you settle down in a hotel, you don't have to do so.



## CONTACTS

**CUCAS Office** 

Tel: +86-10-82865135 Email: <a href="mailto:service@cucas.cn">service@cucas.cn</a>

www.cucas.edu.cn